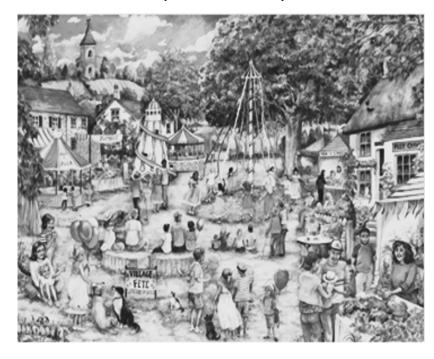

#### The Myddle and Harmer Hill Scarecrow Festival

As it is Her Majesty The Queen's Platinum Jubilee this year, entries with a royal theme were invited for the scarecrow festival on 19<sup>th</sup> March. Some twenty entries were displayed across the two villages and they were judged by Alistair Magowan, formerly Bishop of Ludlow, Louise Magowan and Glenys Wheeler, chair of the Shropshire Federation of Women's Institutes. The judges were very impressed with the standard of entries and the amount of work, ingenuity and imagination that had gone into producing them. After much deliberation the following prizes were awarded:

1st prize –Recycled Royalty by Jenny Ruck and Jad Bienek

2<sup>nd</sup> prize –Queen Victoria by Ruth Sturton

3<sup>rd</sup> prize – A Royal Visitor by Karen Regin

Special children's prize - Queen of Hearts by Evan and Lucy Price

The Winning Entry - Recycled Royalty

28