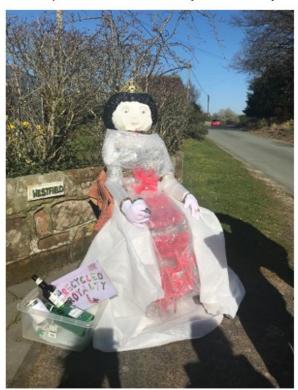

#### The Myddle and Harmer Hill Scarecrow Festival

As it is Her Majesty The Queen's Platinum Jubilee this year, entries with a royal theme were invited for the scarecrow festival on 19<sup>th</sup> March. Some twenty entries were displayed across the two villages and they were judged by Alistair Magowan, formerly Bishop of Ludlow, Louise Magowan and Glenys Wheeler, chair of the Shropshire Federation of Women's Institutes. The judges were very impressed with the standard of entries and the amount of work, ingenuity and imagination that had gone into producing them. After much deliberation the following prizes were awarded:

1st prize –Recycled Royalty by Jenny Ruck and Jad Bienek

2<sup>nd</sup> prize –Queen Victoria by Ruth Sturton

3<sup>rd</sup> prize – A Royal Visitor by Karen Regin

Special children's prize - Queen of Hearts by Evan and Lucy Price

The Winning Entry - Recycled Royalty

28